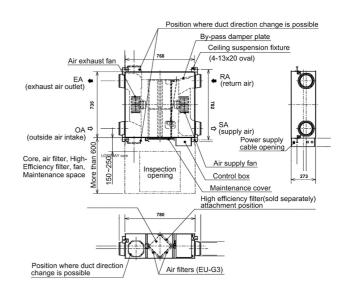

2.10-2.40 |
| Power Input (W) - ExLo-Lo-Hi-ExHi                                   | 200-380-475-535     |
| Temperature Exchange Efficiency (%) -<br>ExLo-Lo-Hi-ExHi            | 87-83-80-80         |
| Enthalpy Exchange Efficiency Heating (%) -<br>ExLo-Lo-Hi-ExHi       | 80-74-72.5-72.5     |
| Enthalpy Exchange Efficiency Cooling (%) -<br>ExLo-Lo-Hi-ExHi       | 79-73-71-71         |
| Dimensions (mm) - W-D-H                                             | 1231-1144-399       |
| Weight (kg)                                                         | 59                  |
| Duct Size (mm)                                                      | 250                 |
|                                                                     |                     |

### DIMENSIONS

#### LGH-100RX5-E





## Telephone: 01707 282880 Fax: 01707 278881 Email: airconditioning@meuk.mee.com Website: http://www.airconditioning.mitsubishielectric.co.uk

Country of origin: United Kingdom – Japan – Thailand – Malaysia. (D) Mitsubishi Electric Europe 2013. Mitsubishi and Mitsubishi Electric are trademarks of Mitsubishi Electric Europe B.V. The company reserves the right to make any variation in technical specification to the equipment described, or to withdraw or replace products without prior notification or public announcement. Mitsubishi Electric is constantly developing and improving its products. All descriptions, illustrations, drawings and specifications in this publication present only general particulars and shall not form part of any contract. All goods are supplied subject to the Compan